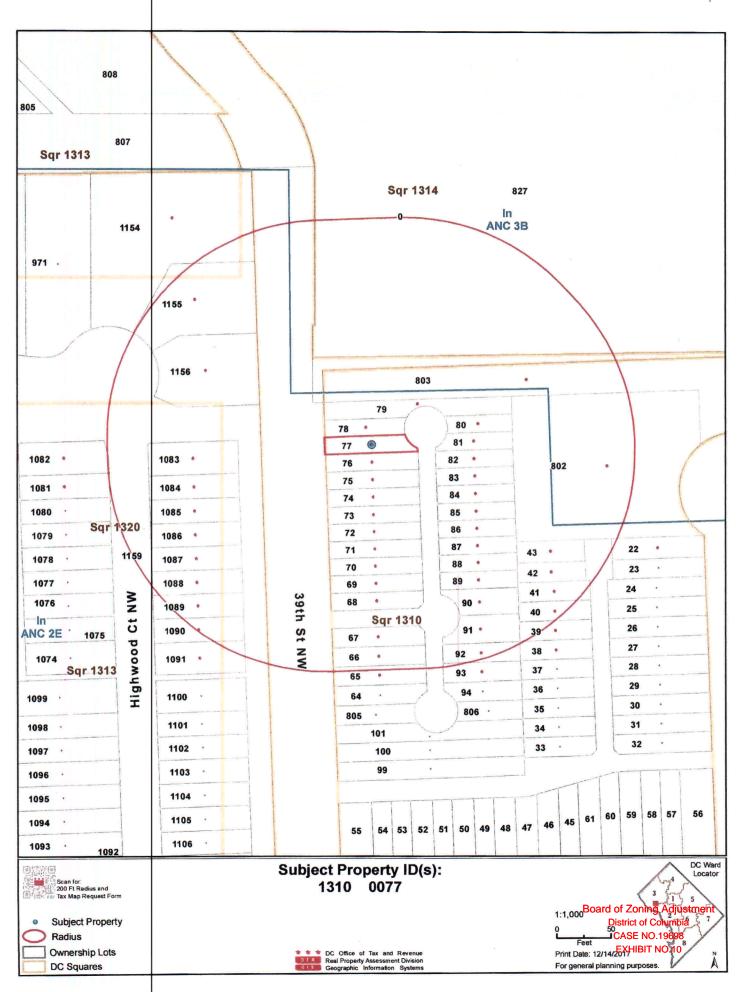

|     | UNITED STATES OF AMERICA    |    | MANISH D MEHTA                                                 |     | JAMES WARD                                                      |
|-----|-----------------------------|----|----------------------------------------------------------------|-----|-----------------------------------------------------------------|
|     | ONTED STATES OF AMELICA     | 4  |                                                                |     |                                                                 |
|     |                             |    | 834 RIVERA PL                                                  | 7   | 1947 39TH ST NW                                                 |
|     |                             |    | PLS VRDS EST, CA 90274-2825